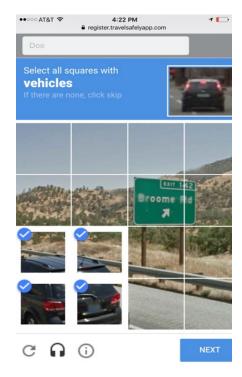

5. **How to Register and Login to TravelSafely App**Once the TravelSafely App has been downloaded and opened, the login page appears.

- 6. Click the black **REGISTER** button. YOU MUST REGISTER FIRST BEFORE USING THE APP. This will take you to a web-based form at register.travelsafelyapp.com.
- 7. Here, enter your first and last name, enter/confirm your email address, and create/confirm your password. You will also be required to click the reCAPTCHA box and perform a verification that you are not a robot.