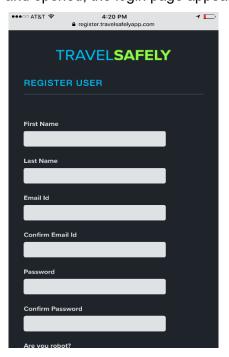

5. **How to Register and Login to TravelSafely App**Once the TravelSafely App has been downloaded and opened, the login page appears.

- 6. Click the black **REGISTER** button. YOU MUST REGISTER FIRST BEFORE USING THE APP. This will take you to a web-based form at register.travelsafelyapp.com.
- 7. Here, enter your first and last name, enter/confirm your email address, and create/confirm your password. You will also be required to click the reCAPTCHA box and perform a verification that you are not a robot.