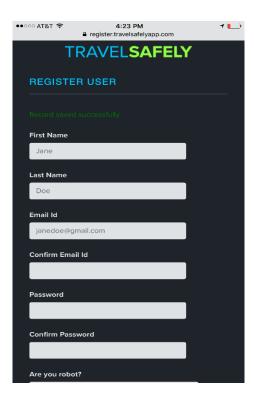

8. Click the blue **CREATE** button.

- 9. The form will refresh, and this message will appear at the top of the registration form: "Record saved successfully."
- 10. Go back into TravelSafely App and login using the email address and password you just registered with. Then, click the green **LOGIN** button. Check the "Remember Login?" box if you would like to save your login to avoid having to login with future use.