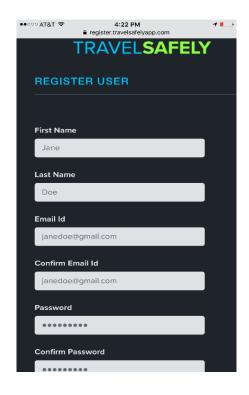

utton.







- 3. Once TravelSafely App has downloaded, click the blue **OPEN** button.
- 4. After the Glance TravelSafely App is open, a dialog box that says "Allow TravelSafely to..." will appear to access your location while you use the app?" Click the blue **Allow** button.



5. **How to Register and Login to TravelSafely App**Once the TravelSafely App has been downloaded and opened, the login page appears.





- 6. Click the black **REGISTER** button. YOU MUST REGISTER FIRST BEFORE USING THE APP. This will take you to a web-based form at register.travelsafelyapp.com.
- 7. Here, enter your first and last name, enter/confirm your email address, and create/confirm your password. You will also be required to click the reCAPTCHA box and perform a verification that you are not a robot.





8. Click the blue **CREATE** button.





- 9. The form will refresh, and this message will appear at the top of the registration form: "Record saved successfully."
- 10. Go back into TravelSafely App and login using the email address and password you just registered with. Then, click the green **LOGIN** button. Check the "Remember Login?" box if you would like to save your login to avoid having to login with future use.



Start using TravelSafely App in your connected city! Contact us at <a href="mailto:support@travelsafelyapp.com">support@travelsafelyapp.com</a> to report issues or ask questions.