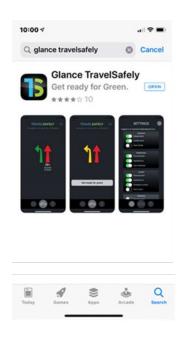

- 3. Once TravelSafely App has downloaded, click the blue **OPEN** button.
- 4. After the Glance TravelSafely App is open, a dialog box that says "Allow TravelSafely to..." will appear to access your location while you use the app?" Click the blue **Allow** button.