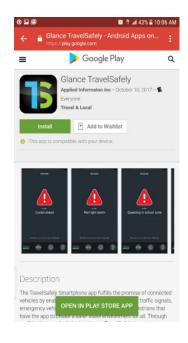

## HOW TO DOWNLOAD THE APP

ON YOUR IOS OR ANDROID
DEVICE

- 1. Find the App Store or Google Play icon on your phone. Click the Search icon on the bottom menu and type "Glance TravelSafely" into the search bar.
- 2. It will lead to the Glance TravelSafely App page. Click the green INSTALL button.

- 3. Once TravelSafely App has downloaded, click the blue **OPEN** button.
- 4. After the Glance TravelSafely App is open, a dialog box that says "Allow TravelSafely to..." will appear to access your location while you use the app?" Click the blue **Allow** button.