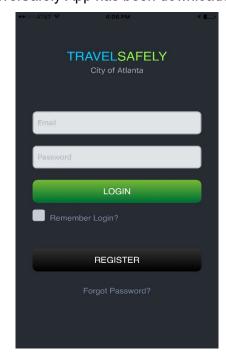

5. **How to Register and Login to TravelSafely App**Once the TravelSafely App has been downloaded and opened, the login page appears.

- 6. Click the black **REGISTER** button. YOU MUST REGISTER FIRST BEFORE USING THE APP. This will take you to a web-based form at register.travelsafelyapp.com.
- 7. Here, enter your first and last name, enter/confirm your email address, and create/confirm your password. You will also be required to click the reCAPTCHA box and perform a verification that you are not a robot.