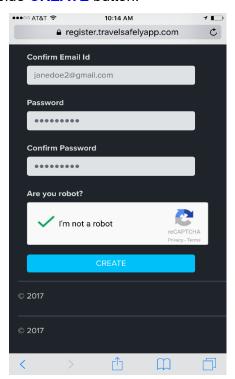

5. **How to Register and Login to TravelSafely App**Once the TravelSafely App has been downloaded and opened, the login page appears.

- 6. Click the black **REGISTER** button. YOU MUST REGISTER FIRST BEFORE USING THE APP. This will take you to a web-based form at register.travelsafelyapp.com.
- 7. Here, enter your first and last name, enter/confirm your email address, and create/confirm your password. You will also be required to click the reCAPTCHA box and perform a verification that you are not a robot.

8. Click the blue **CREATE** button.

- 9. The form will refresh, and this message will appear at the top of the registration form: "Record saved successfully."
- 10. Go back into TravelSafely App and login using the email address and password you just registered with. Then, click the green **LOGIN** button. Check the "Remember Login?" box if you would like to save your login to avoid having to login with future use.