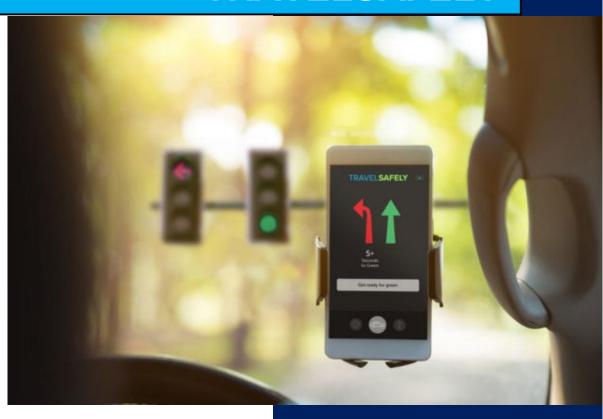

## **TRAVELSAFELY**



## HOW TO DOWNLOAD THE APP

ON YOUR IOS OR ANDROID
DEVICE



- 1. Find the App Store or Google Play icon on your phone. Click the Search icon on the bottom menu and type "Glance TravelSafely" into the search bar.
- 2. It will lead to the Glance TravelSafely App page. Click the green INSTALL button.







- 3. Once TravelSafely App has downloaded, click the blue **OPEN** button.
- 4. After the Glance TravelSafely App is open, a dialog box that says "Allow TravelSafely to..." will appear to access your location while you use the app?" Click the blue **Allow** button.



5. **How to Register and Login to TravelSafely App**Once the TravelSafely App has been downloaded and opened, the login page appears.





- 6. Click the black **REGISTER** button. YOU MUST REGISTER FIRST BEFORE USING THE