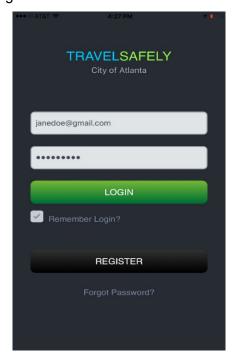

5. **How to Register and Login to TravelSafely App**Once the TravelSafely App has been downloaded and opened, the login page appears.

- 6. Click the black **REGISTER** button. YOU MUST REGISTER FIRST BEFORE USING THE APP. This will take you to a web-based form at register.travelsafelyapp.com.
- 7. Here, enter your first and last name, enter/confirm your email address, and create/confirm your password. You will also be required to click the reCAPTCHA box and perform a verification that you are not a robot.