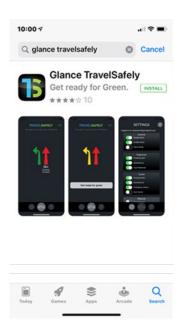

## HOW TO DOWNLOAD THE APP

ON YOUR IOS OR ANDROID
DEVICE

- 1. Find the App Store or Google Play icon on your phone. Click the Search icon on the bottom menu and type "Glance TravelSafely" into the search bar.
- 2. It will lead to the Glance TravelSafely App page. Click the green INSTALL button.

- 3. Once TravelSafely App has downloaded, click the blue **OPEN** button.
- 4. After the Glance TravelSafely App is open, a dialog box that says "Allow TravelSafely to..." will appear to access your location while you use the app?" Click the blue **Allow** button.