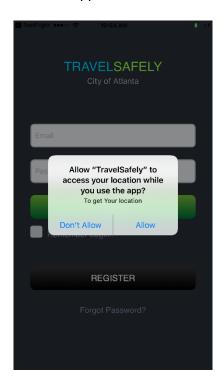

- 3. Once TravelSafely App has downloaded, click the blue **OPEN** button.
- 4. After the Glance TravelSafely App is open, a dialog box that says "Allow TravelSafely to..." will appear to access your location while you use the app?" Click the blue **Allow** button.